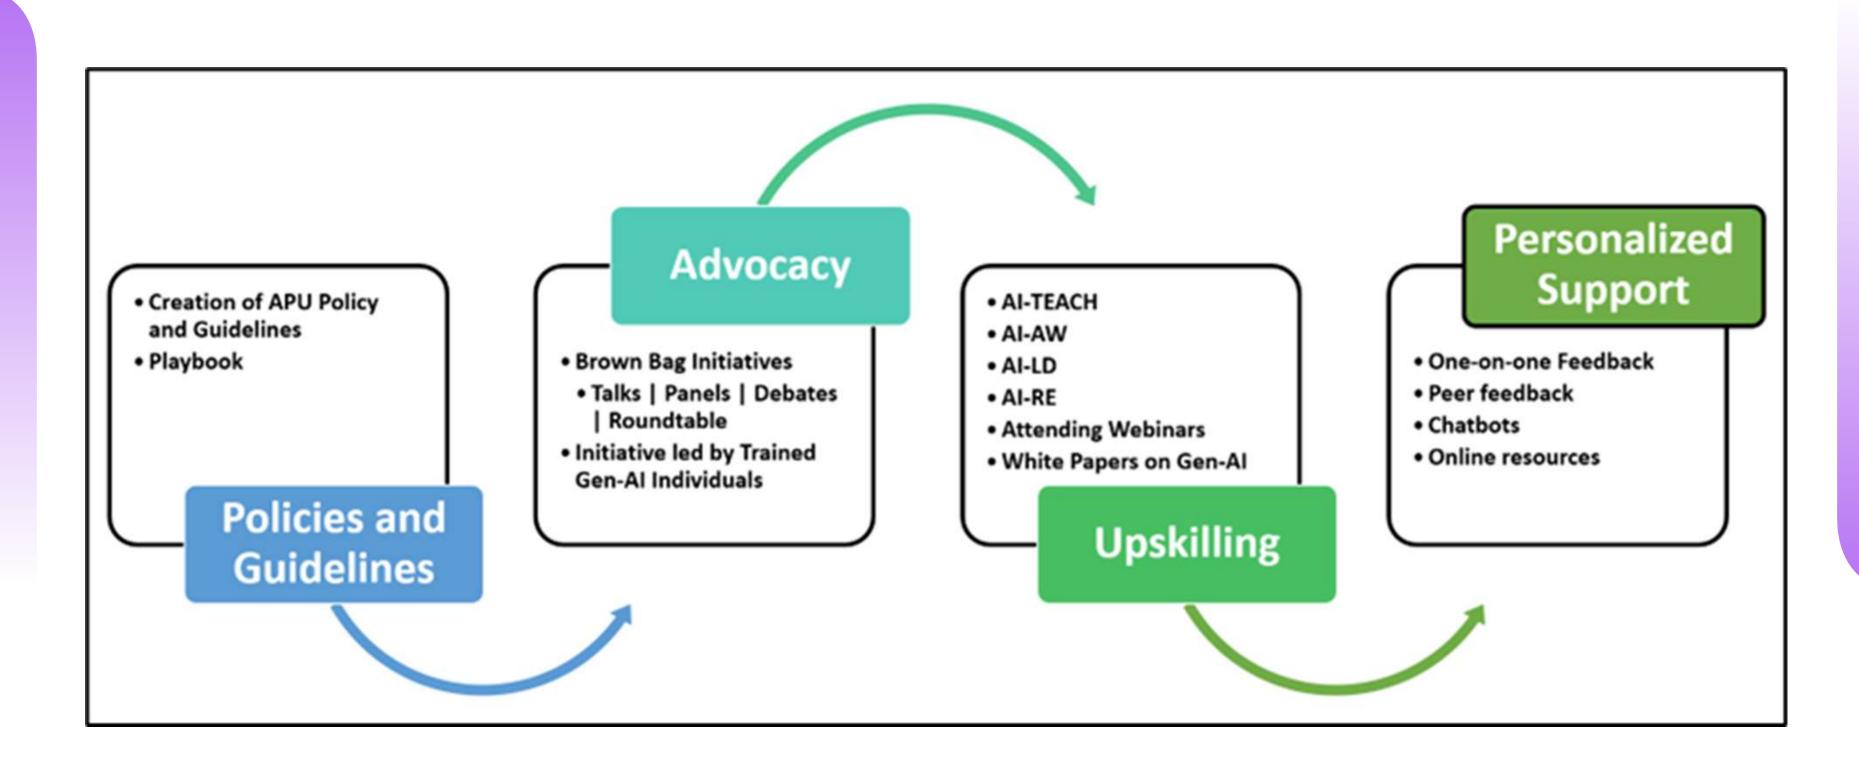

# What is AIDE?

APU-AIDE is an initiative comprising of many projects related to Generative AI. It is a well crafted framework encompassing provision of **guidelines** for use, **advocacy**, **upskilling** and **support** 

### **IMPACT**

Its biggest impact is the project on training modules which is a comprehensive suite of modules designed for everyday needs in academia

### **MODULES**

8 comprehensive training modules have been created by a group of APU experts and APU partners for both face-to-face and online delivery

### **RESEARCH**

AIDE is also into research, publications and bringing thought leaders together to chart ways forward in AI for Education