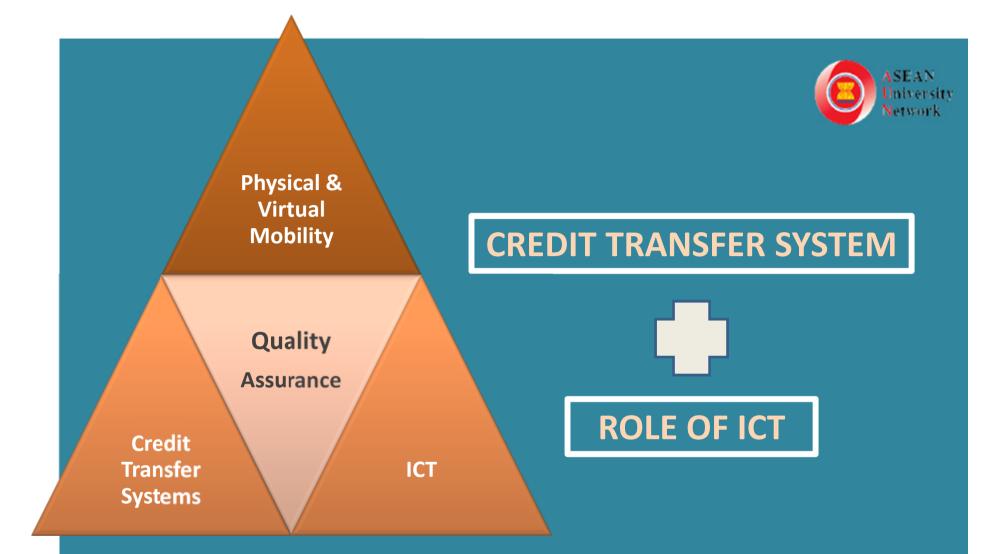

### Implementation Framework (agreed priorities)

- Student Exchange
- Faculty Staff Exchange
- Role of ICT
- Credit Transfer System & QA
- Resource & Knowledge Exchange

# ASEAN Credit Transfer System "ACTS"