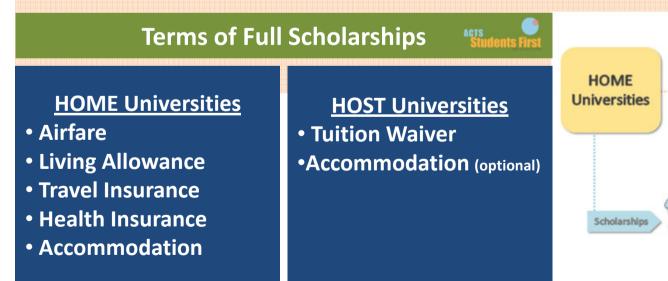

**ACTS** has also been implementing in order to facilitate some of the AUN Student Exchange Programme, for example:

 AUN Student Mobility Initiative (approved by 2010) committed by all AUN Member Universities in <u>offering 5 full scholarships for their own</u> <u>students</u>