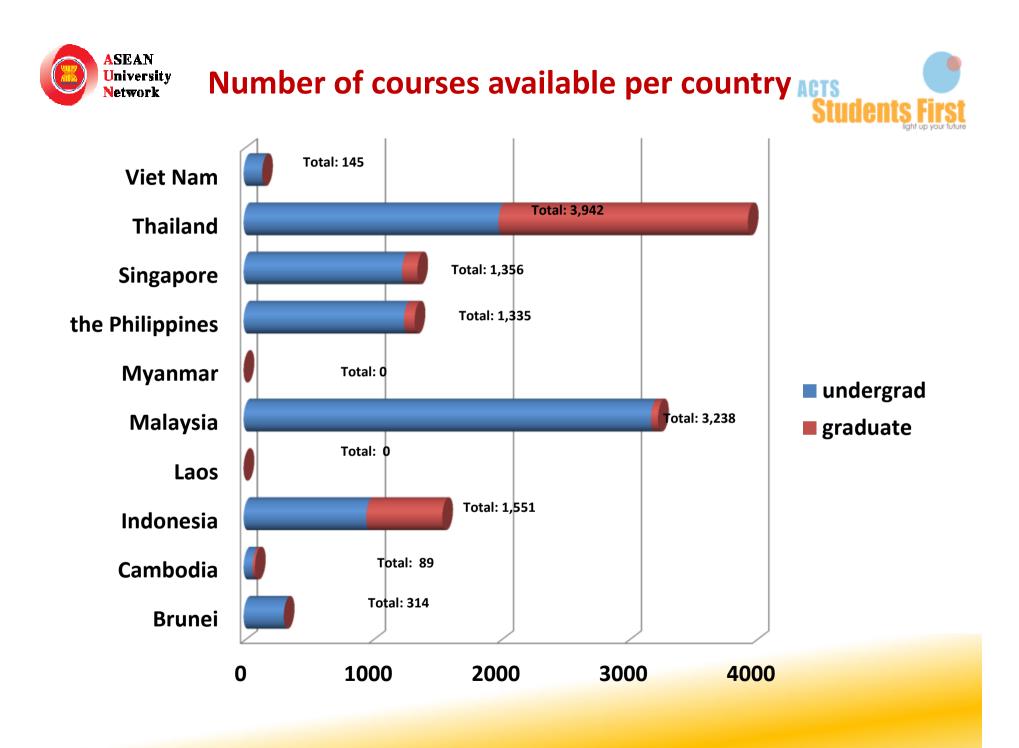

**ACTS Credits:** 

**1 Full Academic Year = 60 credits** 

1 Semester = 30 credits

1 Term/Trimester = 20 credits

Online list of available courses offered to students by AUN Member Universities

- Student can find the list of 12,270 courses at <a href="http://acts.ui.ac.id">http://acts.ui.ac.id</a> (as of Jan 2012)
- These courses are conducted in English, offered to the exchange students from other universities within the region
- Student in the home university (sending university) can choose courses that he/she wish to enrol in the host university (receiving university)