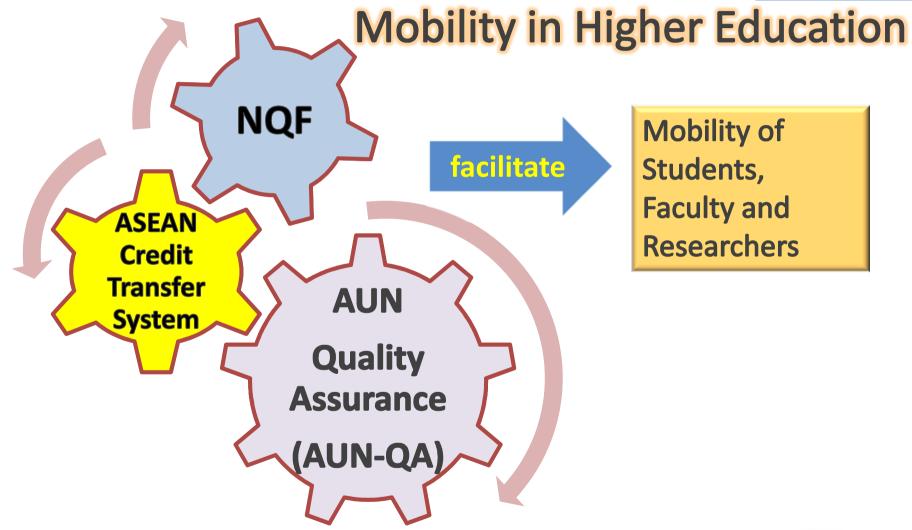

### Implementation Framework (agreed priorities)

- Student Exchange
- Faculty Staff Exchange
- Role of ICT
- Credit Transfer System & QA
- Resource & Knowledge Exchange

# ASEAN Credit Transfer System "ACTS"

# What is <u>Asean Credit Transfer System?</u>

AUN-ACTS is designed as the integrated online system of student's application process and grading scheme, utilised to facilitate exchange students among 26 AUN Member Universities and within the ASEAN region, and to serve all universities in linking up their international courses/programmes in one-stop shop.