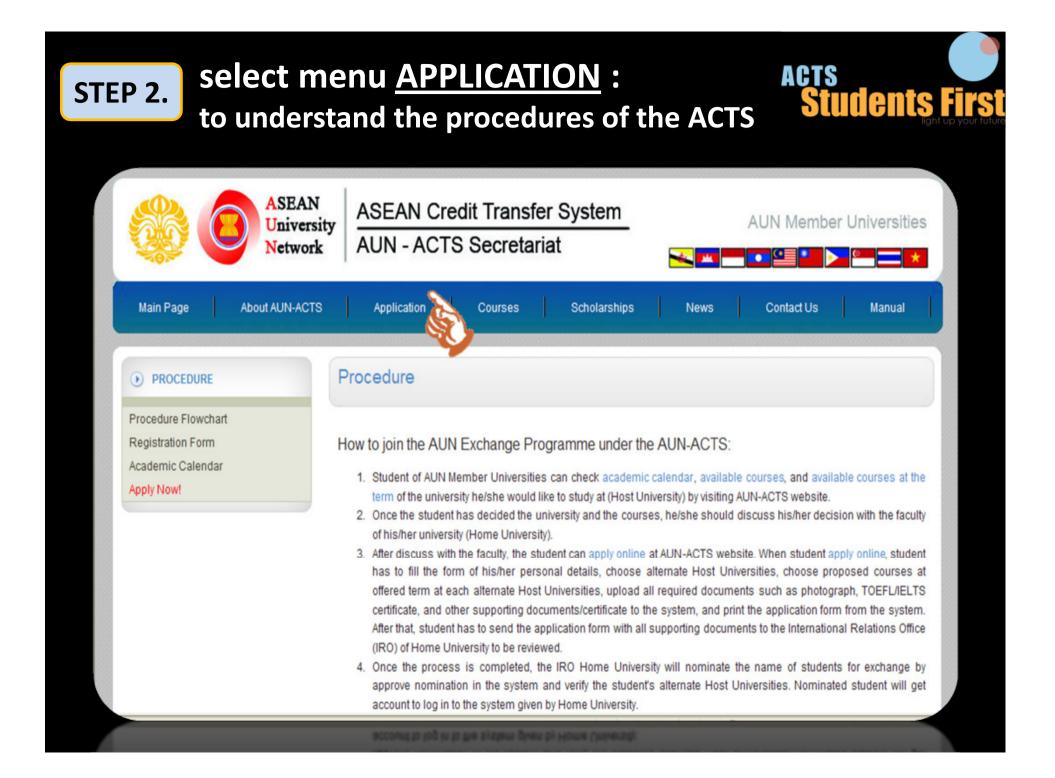

# What is <u>Asean Credit Transfer System?</u>

AUN-ACTS is designed as the integrated online system of student's application process and grading scheme, utilised to facilitate exchange students among 26 AUN Member Universities and within the ASEAN region, and to serve all universities in linking up their international courses/programmes in one-stop shop.

#### **Online application system**

- Online application system provides the online application form and the automatic application processing system.
- The system aims to service students in applying and processing their course application.
- In practice, this process will be done online by students, IROs, ACTS Secretariat.