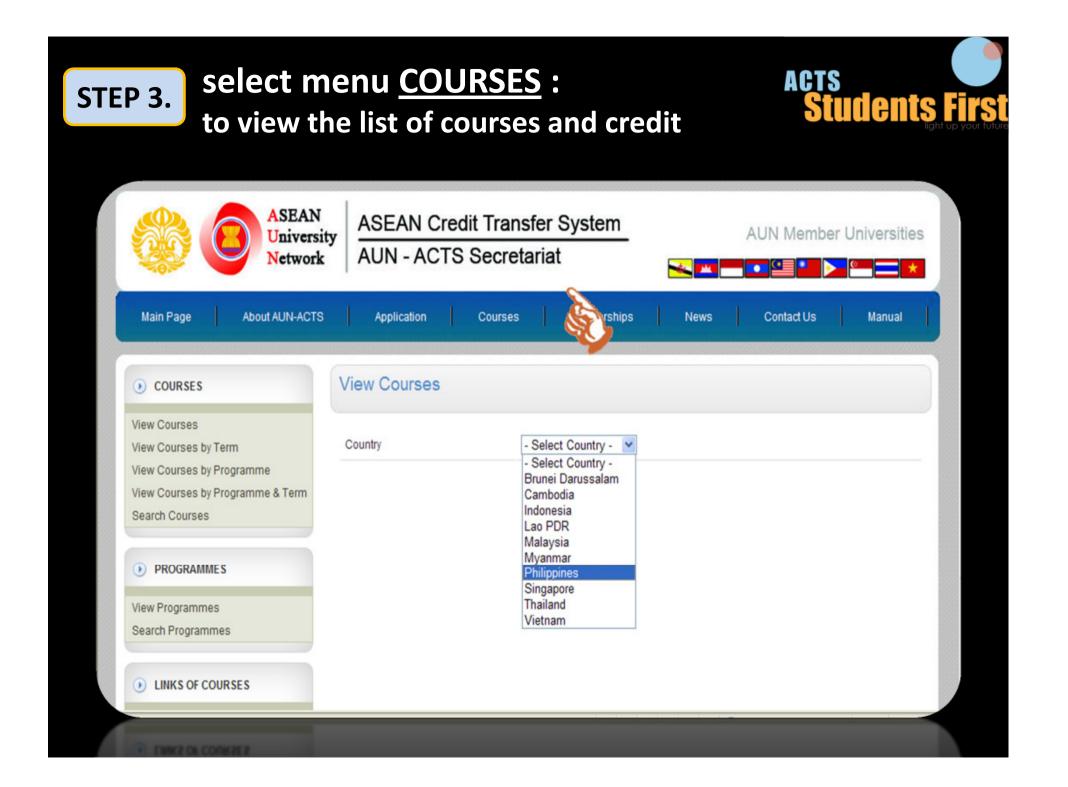

# MANUAL How to use ACTS Online System at http://acts.ui.ac.id

STUDENT

| Main Page About AUN-ACTS                                                                                                | Application Courses                           | s Scholarships News                                | Contac | tUs            | Manual              |
|-------------------------------------------------------------------------------------------------------------------------|-----------------------------------------------|----------------------------------------------------|--------|----------------|---------------------|
| • COURSES                                                                                                               | View Courses                                  |                                                    |        |                |                     |
| View Courses<br>View Courses by Term<br>View Courses by Programme<br>View Courses by Programme & Term<br>Search Courses | Country<br>Select University<br>Select Degree | Philippines  De La Salle University  Undergraduate |        |                |                     |
| PROGRAMMES                                                                                                              | Course Title                                  | Programme                                          | Credit | Course<br>Code | Semester<br>Offered |
| View Programmes                                                                                                         | Biochemistry (lab)                            | Biology                                            | 1      |                |                     |
| Search Programmes                                                                                                       | Biochemistry (lec)                            | Biology                                            | 3      | -              |                     |
|                                                                                                                         | Botany (lab)                                  | Biology                                            | 2      |                |                     |
| LINKS OF COURSES                                                                                                        | Botany (lec)                                  | Biology                                            | 3      |                |                     |
|                                                                                                                         | Cell Biology                                  | Biology                                            | 3      |                |                     |
| Chulalongkorn University                                                                                                | Comparative Anatomy of Vertebrates (Iab)      | Biology                                            | 2      |                | 0                   |
|                                                                                                                         | Comparative Anatomy of Vertebrates<br>(lec)   | Biology                                            | 3      | -              | S.                  |

#### select menu <u>APPLICATION</u>

→ then select <u>Academic Calendar</u>

to check and matching your appropriate time of study

|                     |                                                                                                                 | 0000000    |       | 8080  |             | 8720        |                | 20120          | -              | 27780      | 10000 |      | 12728        |            |     | 8228 | 19933 |     | 89733 | <b>973</b> 9 |          | 8359 |      |
|---------------------|-----------------------------------------------------------------------------------------------------------------|------------|-------|-------|-------------|-------------|----------------|----------------|----------------|------------|-------|------|--------------|------------|-----|------|-------|-----|-------|--------------|----------|------|------|
| PROCEDURE           | ACADEM                                                                                                          |            | AL    | .EI   | NDA         | R           |                |                |                |            |       |      |              |            |     |      |       |     |       |              |          |      |      |
| Procedure Flowchart |                                                                                                                 |            |       |       |             |             |                |                |                |            |       |      |              |            |     |      |       |     |       |              |          |      |      |
| Registration Form   | Below is the i                                                                                                  | lustratio  | on of | ove   | rall ad     | aden        | nic se         | emes           | ter of         | all A      | UN m  | nemb | ers          |            |     |      |       |     |       |              |          |      |      |
| Apply Now!          | Academic Co                                                                                                     | alendar ol | AUN   | Men   | ber Ur      | iversit     | ies            |                |                |            |       |      |              |            |     |      |       |     |       |              | (        | 0    | SEAT |
|                     | Country                                                                                                         | University | JAN   | - 198 | MAY         | JUN         | AR.            | AUG            | 509            | 007        | NOV   | DEC  | JAN          | HB         | MAR | APR. | MAY   | JUN | ж     | AUG          | 50P      | 00   | Q.   |
|                     | BRUNEI<br>DARUSSALAM                                                                                            | UBD        |       |       | 12          | Break       | Break          | -51            |                |            |       |      | -12          |            |     |      |       |     |       | 53           | 51       |      |      |
|                     | CAMBODIA                                                                                                        | RUPP       |       |       | 10          | 12          | Break<br>Break | Break<br>Break | Break<br>Break | •51<br>•51 |       |      |              | •52<br>•52 |     |      |       |     |       |              | -        |      |      |
|                     |                                                                                                                 | UGM        |       | Ħ     | 10          | Bruk        | Break          | Break          | • 51           |            | -     | 1    | -            | •52        | -   | -    | -     | 1   |       |              | 51       | 17   |      |
|                     |                                                                                                                 | UI         |       | 11    | 12          | Insi        | fruit          | Sruk           | • 51           |            |       |      |              | •\$2       |     |      |       |     |       |              | 53       |      |      |
|                     | INDONESIA                                                                                                       | ITB        |       |       | 12          | freak       | Break          | Break          | • 51           |            |       |      |              | •52        |     |      |       |     |       |              | 51       |      |      |
|                     |                                                                                                                 | UNAR       |       |       | 12          | Break       | Break          | Break          | • 51           |            |       | _    |              | •\$2       |     |      |       |     |       |              | 51       |      |      |
|                     | LAO POR                                                                                                         | NUOL       |       |       | 12          | 12          | Brank          | freak          | Brail          | • 51       |       |      | 5 2          | _          |     |      |       |     |       |              |          |      |      |
|                     |                                                                                                                 | UM         |       |       | 52          | 9           | Break          | Braak          | •51            |            |       |      | Break        | •\$2       |     |      |       |     |       |              | 53       |      |      |
|                     | MALAYSIA                                                                                                        | USM        |       |       | 12          | 52          | Break          | Break          | •51            |            |       |      | Break        | •12<br>•12 |     |      |       |     |       |              | 53       |      |      |
|                     |                                                                                                                 | UKM        |       |       | 12          | 2           | Break          | Break          | •51            |            |       |      | Brak         | •52        |     |      |       |     |       |              | 53       |      |      |
|                     |                                                                                                                 | UPM        |       |       | 52<br>Break | 52<br>Break | 8reak<br>•51   | Break          | •51            |            |       | -    | insat<br>∙Ω• | -          |     |      |       |     | 51    | 53           | 51<br>51 | -    | -    |
|                     | MYANMAR                                                                                                         | IEY        |       |       | Break       | Break       | • 51           |                |                |            |       |      | •2           |            |     |      |       |     | 51    | 51           | 51       |      |      |
|                     |                                                                                                                 |            |       |       |             |             |                | -              | :              | -          |       | -    | -            | -          |     |      | SUM   | 1   | -     | 1            | -        | -    | -    |
|                     | Date in the second                                                                                              | OLSU       |       |       | 5           |             |                |                | 5 2            |            |       |      | -63          |            |     |      | MER   | 55  | 51    | 55           | 52       |      |      |
|                     | PHILIPPINES                                                                                                     | UP         |       |       | Break       | •51         |                |                |                |            | •     | 2    |              |            |     | SUN  | AMER  | 52  | 51    | 53           | 53       |      |      |
|                     |                                                                                                                 | ATENEO     |       |       | Break       | •51         |                |                |                |            | •     | \$2  |              |            |     | 504  | AMER. | 54  | 51    | 53           | 51       |      |      |
|                     | (The second s | NUS        |       |       | 52          | bruk        | break          | -51            |                |            |       |      | •9<br>•9     |            |     |      |       |     |       | 51           | 51       |      |      |
|                     | SINGAPORE                                                                                                       | NTU        |       |       | 2           | Break       | fruk           | •51            | -              |            |       |      | •9           |            |     |      |       |     | 1     | 51           | 51       |      |      |