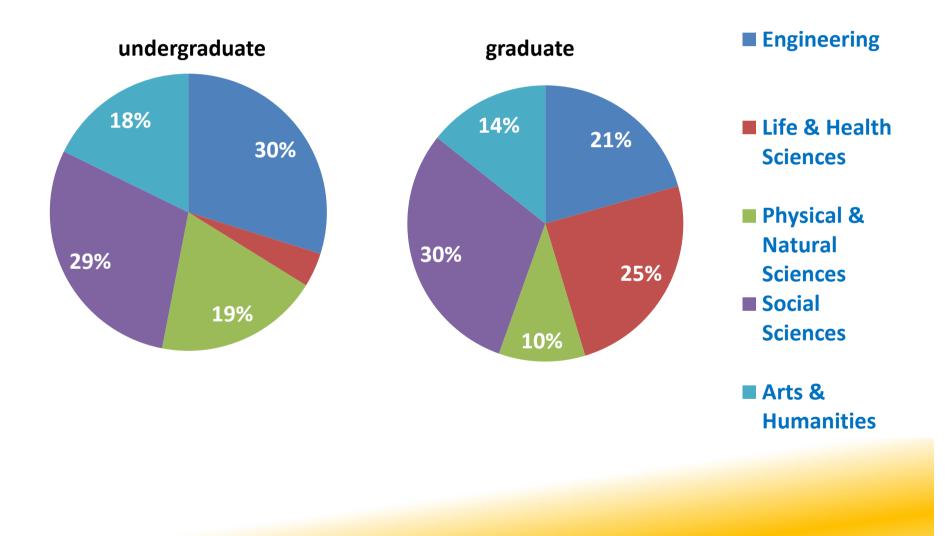

#### Number of 12,270 courses available for ACTS (divided into areas of studies)