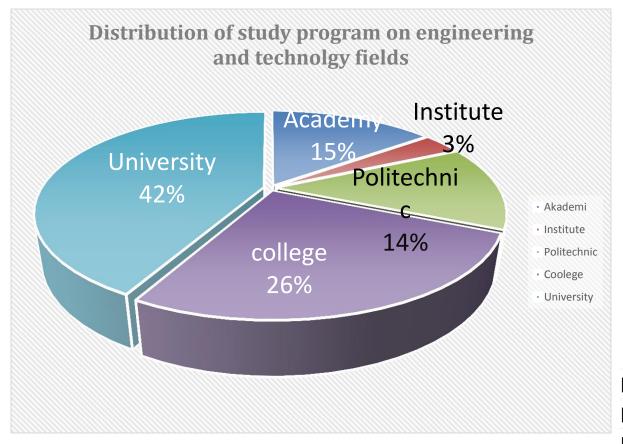

• It is a great opportunity for DIKTI to improve the qualifications of lecturers in the universities

Total of study Program: 1082

| <b>Grand Total</b> | 1082 |
|--------------------|------|
| University         | 456  |
| College            | 285  |
| Politechnic        | 146  |
| Institute          | 36   |
| Academy            | 159  |