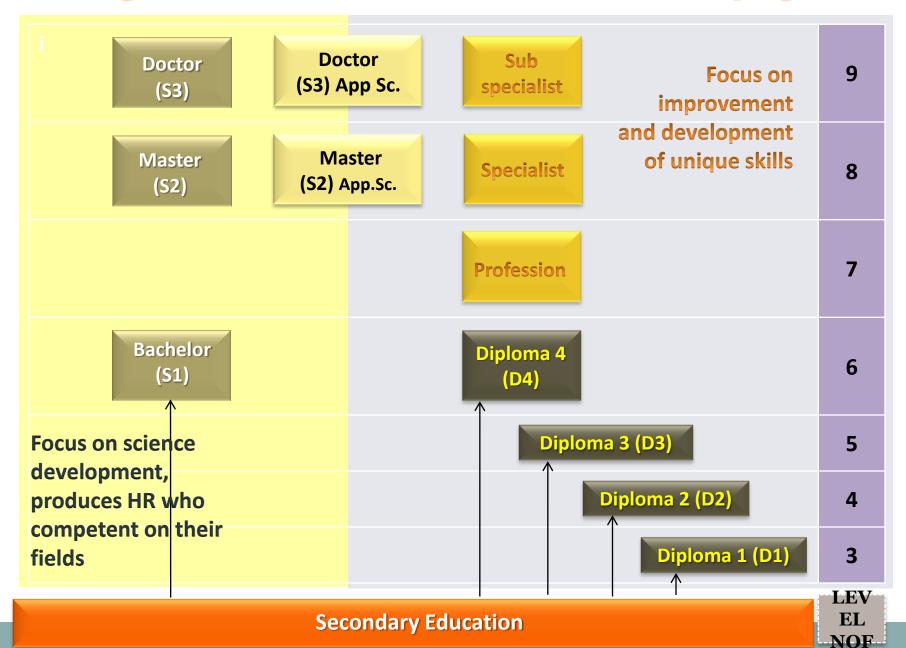

, It is perceived the need to create a particular program that can accommodate the specific education for vocational dan professions.



• It is a great opportunity for DIKTI to improve the qualifications of lecturers in the universities



Total of study Program: 1082

| <b>Grand Total</b> | 1082 |
|--------------------|------|
| University         | 456  |
| College            | 285  |
| Politechnic        | 146  |
| Institute          | 36   |
| Academy            | 159  |

#### Student Number

| D-1     | 200    |
|---------|--------|
| D-2     | 70     |
| D-3     | 225132 |
| D-4     | 13364  |
| Profesi | 9      |
| S-1     | 535565 |
| S-2     | 15498  |
| S-3     | 1167   |
|         |        |

**Grand Total** 791005

#### Higher Education is carried out in one holistic program



# Purpose

#### The purpose of Double Degree program

 To improve the lecturers' qualifications in HE in Indonesia through the double-degree program between Indonesia and France.

## INDONESIA-FRANCE DOUBLE DEGREE PROGRAM

- Master (2 years) with schema (1+1): first year M1 in Indonesia and second year M2 in France
- Doctoral (3 years) with schema (1+1,5+0,5): first year in Indonesia + 1,5 years in France + 6 months in Indonesia.
- Scholarship recipients are lecturers in public and private universities under the MoNEC

# **Areas of Expertise available:**

Mechanical Engineering

**Electrical Engineering** 

Civil Engineering

**Business Administration** 

Agriculture

Tourisme

- The offered fields are:
  - Mechanical Engineering (UI)
  - Electrical Engineering(UI)
  - Civil Engineering