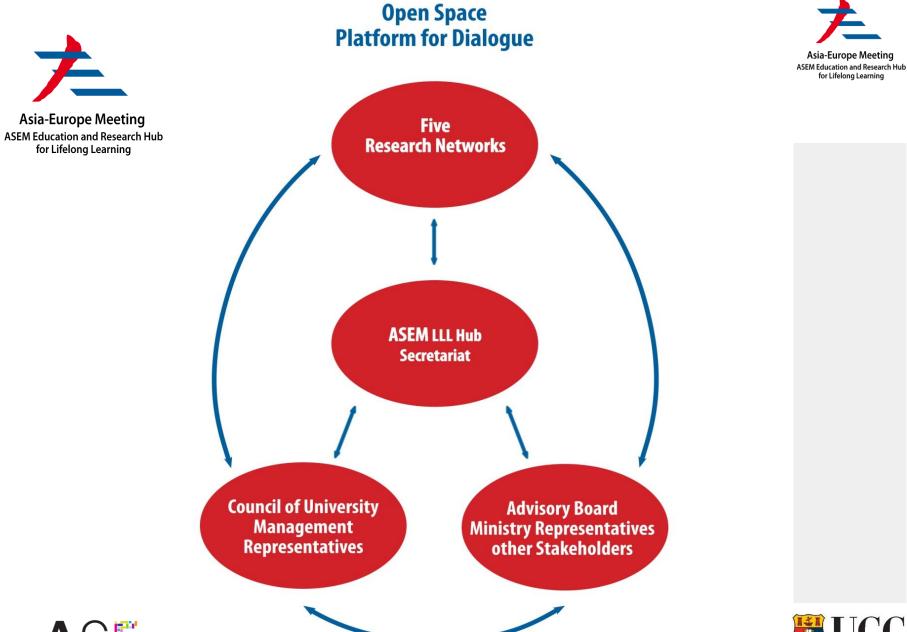

# ASEM LLL Hub is a European-Asian actor facilitating:

- A multifaceted dialogue on research results, ideas and evidence,
- A platform for researchinformed policy development,
- Engagement on future trends, challenges and solutions